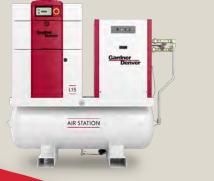

### **RENTAL COMPRESSOR FLEET**

Compressor breakdowns mean lost production and lost profit. To keep your operation running, we maintain a full fleet of rental electric **air compressors ranging from 10HP to 300 HP and dryers up to 1200 CFM**.

#### Our Rental Compressor Fleet includes:

- Oiled Flooded Rotary Screw Compressors
- Oil Free Rotary Screw Compressors
- Desiccant Air Dryers
- Refrigerated Air Dryers
- Hoses & Electrical Cables